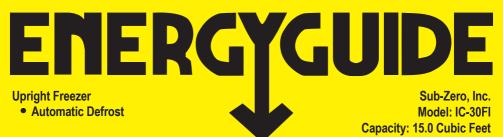

## Type 9I-BI

13.5 – 15.4 Volume in ft3 / Volume en pi3 Modèles similaires comparés

606 kWh

d'énergie

Model number

Similar models

compared

IC-30FI