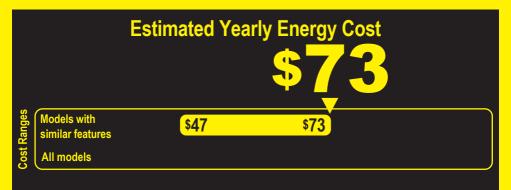

Federal law prohibits removal of this label before consumer purchase.

Compare ONLY to other labels with yellow numbers. Labels with yellow numbers are based on the same test procedures.

- Your cost will depend on your utility rates and use.
- Both cost ranges based on models of similar capacity with automatic defrost.
- Estimated energy cost based on a national average electricity cost of 12 cents per kWh.