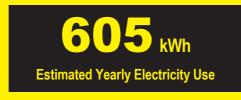

## Canadă ENERCUE Energy consumption / Consommation énergétique 605 kgb 605 kgb per year / par année

This model / Ce modèle

Uses most energy /

Consommé le plus

500 kWh

Uses least energy / Consomme le moins d'énergie

## Type 9I-BI

13.5 – 15.4 Volume in ft3 / Volume en pi3 Modèles similaires comparés

606 kWh

d'énergie

Model number

Similar models

compared

IC-30FI