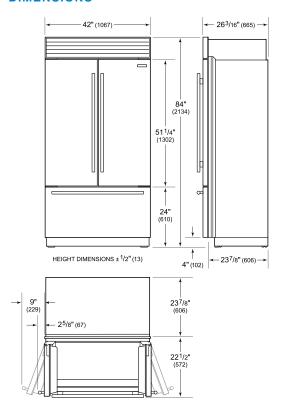

## **PRODUCT SPECIFICATIONS**

| Model                 | CL4250UFDID/O                                         |
|-----------------------|-------------------------------------------------------|
| Dimensions            | 42"W x 84"H x 24"D                                    |
| Refrigerator Capacity | 18.4 cu. ft.                                          |
| Freezer Capacity      | 6.3 cu. ft.                                           |
| Weight                | 650 lbs                                               |
| Electrical Supply     | 115 VAC, 60 Hz                                        |
| Electrical Service    | 15 amp dedicated circuit                              |
| Plumbing Supply       | 1/4" OD copper, braided stainless steel or PEX tubing |
| Plumbing Pressure     | 35–120 psi                                            |
| Receptacle            | 3-prong grounding-type                                |

NOTE: Dimensions in parenthesis are in millimeters unless otherwise specified

## **DIMENSIONS**