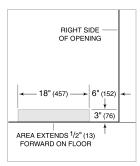

## **DIMENSIONS**

## STANDARD INSTALLATION

NOTE:  $3^1/2^*$  (89) finished returns will be visible and should be finished to match cabinetry Shaded line represents profile of unit.