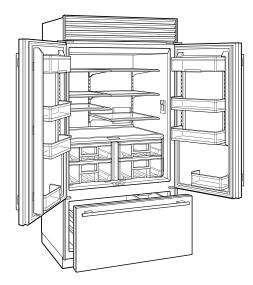

## **INTERIOR VIEW**

This illustration is intended for interior reference only and may not represent the exterior of the model being specified.

#### REFRIGERATOR

- 7 glass refrigerator shelves (6 adjustable; 1 stationary)
- · 4 crisper drawers with removable dividers
- 6 refrigerator door bins (4 adjustable; 2 stationary)
- · 2 flip-up dairy compartments
- · Air purification system
- · Internal water dispenser
- LED refrigerator and freezer lights

#### **FREEZER**

- · Full-extension drawer with expandable freezer basket
- · Water filtration system
- · Automatic ice maker with removable ice container

Accessories are available through an authorized dealer. For local dealer information, visit <a href="mailto:subzero-wolf.com/locator">subzero-wolf.com/locator</a>