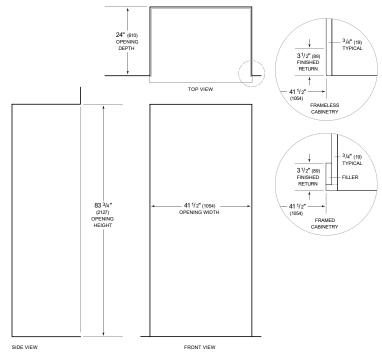

## STANDARD INSTALLATION

NOTE:  $3^1/2^*$  (89) finished returns will be visible and should be finished to match cabinetry Shaded line represents profile of unit.

NOTE: Dimensions in parenthesis are in millimeters unless otherwise specified