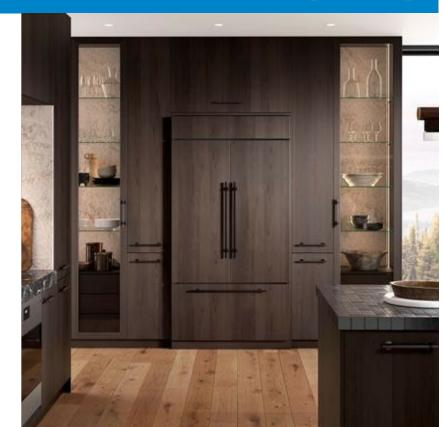

## **FEATURES**

Legacy product image shown; actual product varies slightly.

Split Climate™ intelligent cooling system revolutionizes Sub-Zero's already-superior preservation capabilities, keeping food even fresher for longer