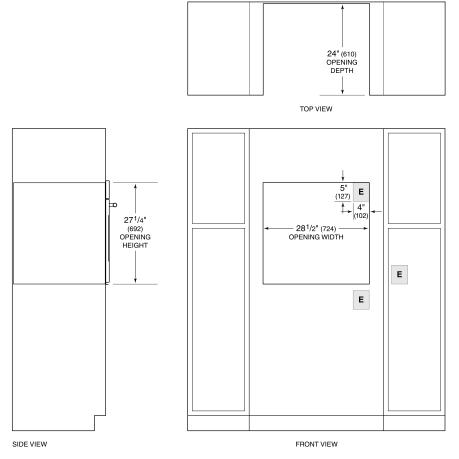

## STANDARD INSTALLATION

NOTE: Location of electrical supply within opening may require additional cabinet depth.