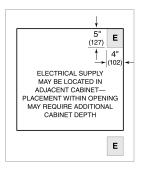

## **ELECTRICAL**

**NOTE:** Dimensions in parenthesis are in millimeters unless otherwise specified

## STANDARD INSTALLATION

NOTE: Location of electrical supply within opening may require additional cabinet depth.