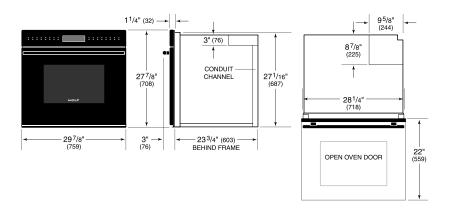

## **PRODUCT SPECIFICATIONS**

| Model                         | SO30CE/B/TH                    |
|-------------------------------|--------------------------------|
| Dimensions                    | 29 7/8"W x 27 7/8"H x 23 3/4"D |
| Oven 1 Interior<br>Dimensions | 25"W x 16 1/2"H x 19"D         |
| Overall Capacity              | 4.5 cu. ft.                    |
| Usable Capacity               | 2.8 cu. ft.                    |
| Door Clearance                | 22"                            |
| Electrical Supply             | 240/208 VAC, 60 Hz             |
| Electrical Service            | 30 amp dedicated circuit       |
| Conduit Length                | 4 Feet                         |

# **DIMENSIONS**