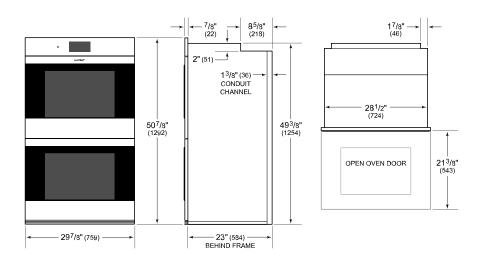

## **PRODUCT SPECIFICATIONS**

| Model                         | DO3050CM/S                     |
|-------------------------------|--------------------------------|
| Dimensions                    | 29 7/8"W x 50 7/8"H x 23"D     |
| Oven 1 Interior<br>Dimensions | 25 1/4"W x 17 1/2"H x 19 7/8"D |
| Oven 2 Interior<br>Dimensions | 25 1/4"W x 17 1/2"H x 19 7/8"D |
| Overall Capacity              | 5.1 cu. ft.                    |
| Usable Capacity               | 3.3 cu. ft.                    |
| Door Clearance                | 21 3/8"                        |
| Electrical Supply             | 240/208 VAC, 60 Hz             |
| Electrical Service            | 50 amp dedicated circuit       |
| Conduit Length                | 5 Feet                         |

# **DIMENSIONS**