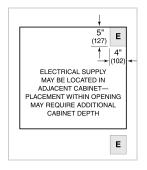

## **ELECTRICAL**

**NOTE:** Dimensions in parenthesis are in millimeters unless otherwise specified

## STANDARD INSTALLATION

NOTE: Location of electrical supply within opening may require additional cabinet depth.