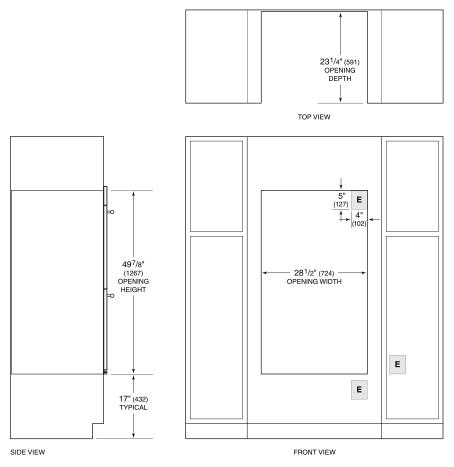

# **DIMENSIONS**

## STANDARD INSTALLATION

NOTE: Location of electrical supply within opening may require additional cabinet depth.