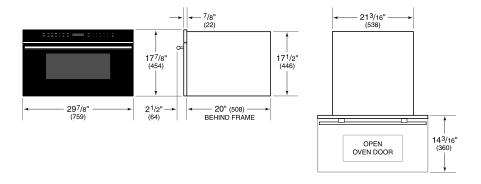

## **DIMENSIONS**

# PRODUCT SPECIFICATIONS

| Model              | MDD30CM/B/TH               |
|--------------------|----------------------------|
| Dimensions         | 29 7/8"W x 17 7/8"H x 20"D |
| Capacity           | 1.6 cu. ft.                |
| Door Clearance     | 14 3/16"                   |
| Electrical Supply  | 120 VAC, 60 Hz             |
| Electrical Service | 15 amp dedicated circuit   |
| Power Cord Length  | 4 Feet                     |
| Receptacle         | 3-prong grounding-type     |