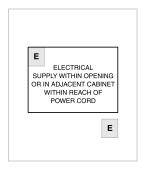

## **ELECTRICAL**

**NOTE:** Dimensions in parenthesis are in millimeters unless otherwise specified

# PRODUCT SPECIFICATIONS

| Model              | MDD30CM/B/TH               |
|--------------------|----------------------------|
| Dimensions         | 29 7/8"W x 17 7/8"H x 20"D |
| Capacity           | 1.6 cu. ft.                |
| Door Clearance     | 14 3/16"                   |
| Electrical Supply  | 120 VAC, 60 Hz             |
| Electrical Service | 15 amp dedicated circuit   |
| Power Cord Length  | 4 Feet                     |
| Receptacle         | 3-prong grounding-type     |