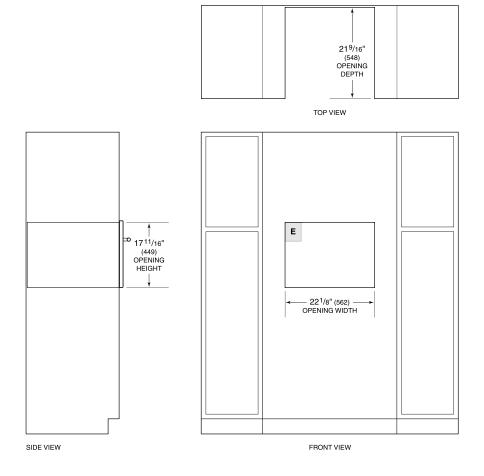

e cooking with intuitive Gourmet Mode settings

Install into surrounding cabinetry to coordinate with other Wolf built-in ovens and warming drawers





# PRODUCT SPECIFICATIONS

| Model              | MDD30CM/B/TH               |
|--------------------|----------------------------|
| Dimensions         | 29 7/8"W x 17 7/8"H x 20"D |
| Capacity           | 1.6 cu. ft.                |
| Door Clearance     | 14 3/16"                   |
| Electrical Supply  | 120 VAC, 60 Hz             |
| Electrical Service | 15 amp dedicated circuit   |
| Power Cord Length  | 4 Feet                     |
| Receptacle         | 3-prong grounding-type     |

## **ELECTRICAL**



**NOTE:** Dimensions in parenthesis are in millimeters unless otherwise specified

## **DIMENSIONS**



### STANDARD INSTALLATION