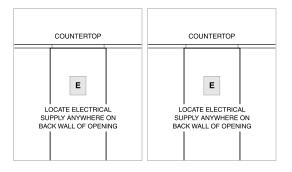

IF15/S

**FEATURES** 





# PRODUCT SPECIFICATIONS

| Model              | IF15/S                     |
|--------------------|----------------------------|
| Dimensions         | 15"W x 13 1/2"H x 21"D     |
| Weight             | 30 lbs                     |
| Electrical Supply  | 3-wire, 240/208 VAC, 60 Hz |
| Electrical Service | 15 amp dedicated circuit   |
| Conduit Length     | 4 Feet                     |
| Power Cord Length  | 6 Feet                     |

# **ELECTRICAL**

# **PLUMBING**



**NOTE:** Dimensions in parenthesis are in millimeters unless otherwise specified

# **DIMENSIONS**



## STANDARD INSTALLATION



COUNTERTOP CUT-OUT





FRONT VIEW

NOTE: Shaded area above countertop indicates minimum clearance to combustible surfaces, combustible materials cannot be located within this area.