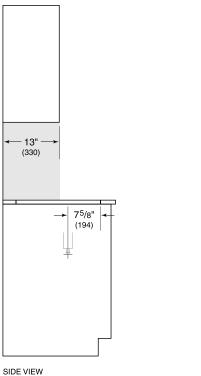

# **PLUMBING**

**NOTE:** Dimensions in parenthesis are in millimeters unless otherwise specified

# **DIMENSIONS**

## STANDARD INSTALLATION

COUNTERTOP CUT-OUT

FRONT VIEW

NOTE: Shaded area above countertop indicates minimum clearance to combustible surfaces, combustible materials cannot be located within this area.