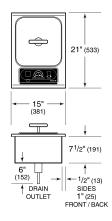

# PRODUCT SPECIFICATIONS

| Model              | IF15/S                     |
|--------------------|----------------------------|
| Dimensions         | 15"W x 13 1/2"H x 21"D     |
| Weight             | 30 lbs                     |
| Electrical Supply  | 3-wire, 240/208 VAC, 60 Hz |
| Electrical Service | 15 amp dedicated circuit   |
| Conduit Length     | 4 Feet                     |
| Power Cord Length  | 6 Feet                     |

# **DIMENSIONS**