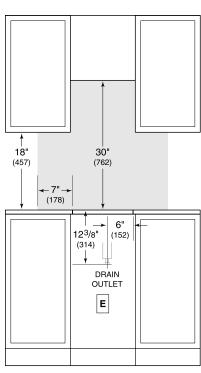

# **PLUMBING**

**NOTE:** Dimensions in parenthesis are in millimeters unless otherwise specified

# **DIMENSIONS**

## STANDARD INSTALLATION

COUNTERTOP CUT-OUT

FRONT VIEW

NOTE: Shaded area above countertop indicates minimum clearance to combustible surfaces, combustible materials cannot be located within this area.