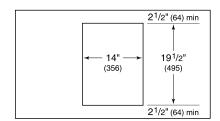

# **PLUMBING**

**NOTE:** Dimensions in parenthesis are in millimeters unless otherwise specified

## STANDARD INSTALLATION

COUNTERTOP CUT-OUT

FRONT VIEW

NOTE: Shaded area above countertop indicates minimum clearance to combustible surfaces, combustible materials cannot be located within this area.