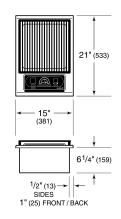

### **PRODUCT SPECIFICATIONS**

| Model              | IG15/S                     |
|--------------------|----------------------------|
| Dimensions         | 15"W x 6 1/4"H x 21"D      |
| Weight             | 50 lbs                     |
| Electrical Supply  | 3-wire, 240/208 VAC, 60 Hz |
| Electrical Service | 20 amp dedicated circuit   |
| Conduit Length     | 4 Feet                     |
| Receptacle         | 3-prong grounding-type     |

## DIMENSIONS