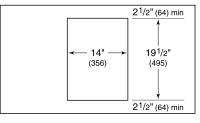

## DIMENSIONS

#### **STANDARD INSTALLATION**

COUNTERTOP CUT-OUT

SIDE VIEW

13"

(330)

NOTE: Shaded area above countertop indicates minimum clearance to combustible surfaces, combustible materials cannot be located within this area.