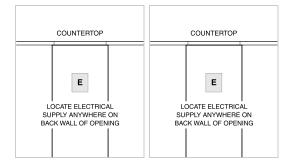

# **15" ELECTRIC GRILL**

IG15/S

**FEATURES** 



### **PRODUCT SPECIFICATIONS**

| Model              | IG15/S                     |
|--------------------|----------------------------|
| Dimensions         | 15"W x 6 1/4"H x 21"D      |
| Weight             | 50 lbs                     |
| Electrical Supply  | 3-wire, 240/208 VAC, 60 Hz |
| Electrical Service | 20 amp dedicated circuit   |
| Conduit Length     | 4 Feet                     |
| Receptacle         | 3-prong grounding-type     |

### ELECTRICAL

## PLUMBING



**NOTE:** Dimensions in parenthesis are in millimeters unless otherwise specified

## DIMENSIONS



#### **STANDARD INSTALLATION**



COUNTERTOP CUT-OUT



SIDE VIEW

13"

(330)

NOTE: Shaded area above countertop indicates minimum clearance to combustible surfaces, combustible materials cannot be located within this area.

**NOLE**