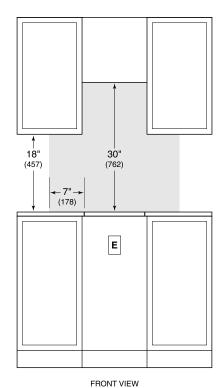

#### **STANDARD INSTALLATION**

COUNTERTOP CUT-OUT

SIDE VIEW

13"

(330)

NOTE: Shaded area above countertop indicates minimum clearance to combustible surfaces, combustible materials cannot be located within this area.