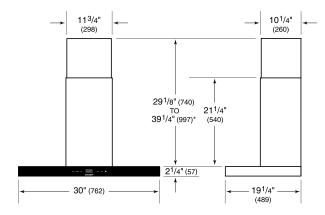

# DIMENSIONS

\*49<sup>1</sup>/8" (1248) to 59<sup>1</sup>/4" (1505) with accessory flue extension.

## **PRODUCT SPECIFICATIONS**

| Model                           | VW30B                     |
|---------------------------------|---------------------------|
| Dimensions                      | 30"W x 2 1/4"H x 19 1/4"D |
| Weight                          | 53 lbs                    |
| Electrical Supply               | 110/120 VAC, 60 Hz        |
| Electrical Service              | 15 amp dedicated circuit  |
| Discharge Location              | Vertical                  |
| Discharge Dimensions            | 6" Round                  |
| Bottom of Hood to<br>Countertop | 24" to 36"                |
| Receptacle                      | 3-prong grounding-type    |