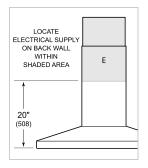

### ELECTRICAL

NOTE: Dimensions in parenthesis are in millimeters unless otherwise specified

## **PRODUCT SPECIFICATIONS**

| Model                           | VW30B                     |
|---------------------------------|---------------------------|
| Dimensions                      | 30"W x 2 1/4"H x 19 1/4"D |
| Weight                          | 53 lbs                    |
| Electrical Supply               | 110/120 VAC, 60 Hz        |
| Electrical Service              | 15 amp dedicated circuit  |
| Discharge Location              | Vertical                  |
| Discharge Dimensions            | 6" Round                  |
| Bottom of Hood to<br>Countertop | 24" to 36"                |
| Receptacle                      | 3-prong grounding-type    |