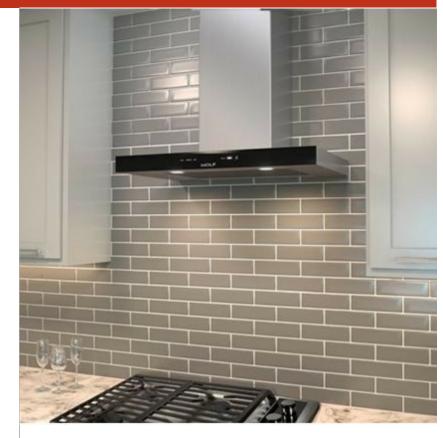

# **30" COOKTOP WALL HOOD - BLACK**

#### **FEATURES**

Breathe cleaner air and enjoy less greasy residue in your kitchen

Coordinates with Wolf ovens and cooktops with its contemporary, low-profile, black glass look

Adjust as needed with recessed controls that provide a sleeker look, yet maintain ultimate blower control

Matches the same heavy-duty stainless-steel construction, handfinished hemmed edges, and welded seams of all Sub-Zero, Wolf, and Cove products

Select from internal, in-line, or remote blower options (blower required)

Lights your workspace with two LED light bars with two brightness settings

Reach ceiling heights with its telescoping chimney

Minimizes the backward flow of cold air with backdraft transition