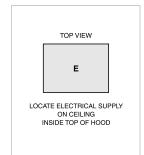

# ELECTRICAL

 $\ensuremath{\operatorname{\textbf{NOTE:}}}$  Dimensions in parenthesis are in millimeters unless otherwise specified