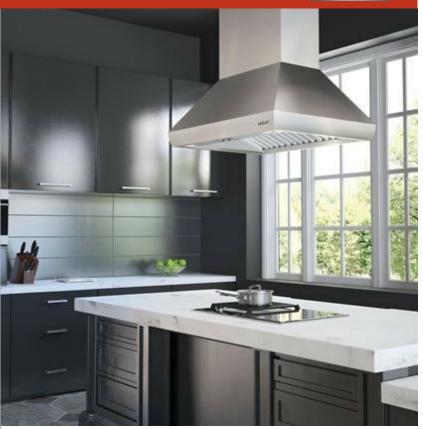

#### **FEATURES**

Breathe cleaner air and enjoy less greasy residue in your kitchen

Makes a statement with a bold, stainless, professional look

Adjust as needed with recessed controls that provide a sleeker look, yet maintain ultimate blower control

Matches the same heavy-duty stainless-steel construction, handfinished hemmed edges, and welded seams of all Sub-Zero, Wolf, and Cove products

Select from internal, in-line, or remote blower options (blower required)

Illuminates your cooking area with LED lighting with two brightness settings

Rely on a heat sentry that automatically turns on the blower or increases its speed when exhaust temperatures exceed 200 degrees Fahrenheit

Minimizes the backward flow of cold air with backdraft transition