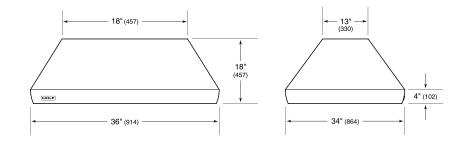

## **PRODUCT SPECIFICATIONS**

| Model                           | PI363418                 |
|---------------------------------|--------------------------|
| Dimensions                      | 36"W x 18"H x 34"D       |
| Weight                          | 95 lbs                   |
| Electrical Supply               | 110/120 VAC, 60 Hz       |
| Electrical Service              | 15 amp dedicated circuit |
| Discharge Location              | Vertical                 |
| Discharge Dimensions            | 10" Round                |
| Bottom of Hood to<br>Countertop | 30" to 36"               |

## DIMENSIONS