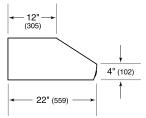

#### **PRODUCT SPECIFICATIONS**

| Model                           | PW362210                 |
|---------------------------------|--------------------------|
| Dimensions                      | 36"W x 10"H x 22"D       |
| Weight                          | 44 lbs                   |
| Electrical Supply               | 110/120 VAC, 60 Hz       |
| Electrical Service              | 15 amp dedicated circuit |
| Discharge Location              | Vertical or Horizontal   |
| Discharge Dimensions            | Rectangle 14" x 3 1/4"   |
| Bottom of Hood to<br>Countertop | 30" to 36"               |

#### DIMENSIONS