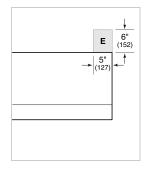

### ELECTRICAL

**NOTE:** Dimensions in parenthesis are in millimeters unless otherwise specified

#### DIMENSIONS