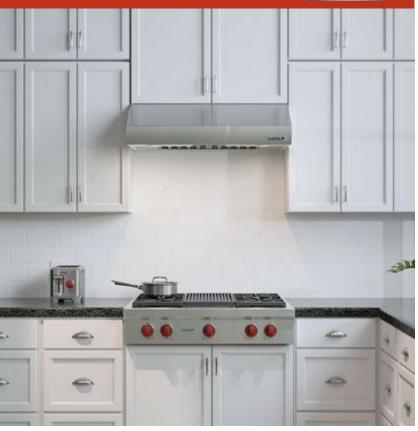

## 36" LOW PROFILE WALL HOOD

#### PW362210

#### **FEATURES**

Breathe cleaner air and enjoy less greasy residue in your kitchen

Make a statement with a stainless professional look or opt for lowerprofile "hidden" ventilation

Matches the same heavy-duty stainless-steel construction, handfinished hemmed edges, and welded seams of all Sub-Zero, Wolf, and Cove products