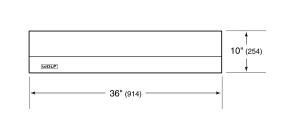

#### **PRODUCT SPECIFICATIONS**

| Model                           | PW362210                 |
|---------------------------------|--------------------------|
| Dimensions                      | 36"W x 10"H x 22"D       |
| Weight                          | 44 lbs                   |
| Electrical Supply               | 110/120 VAC, 60 Hz       |
| Electrical Service              | 15 amp dedicated circuit |
| Discharge Location              | Vertical or Horizontal   |
| Discharge Dimensions            | Rectangle 14" x 3 1/4"   |
| Bottom of Hood to<br>Countertop | 30" to 36"               |

#### DIMENSIONS