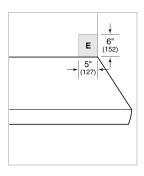

## **ELECTRICAL**

 $\ensuremath{\text{NOTE:}}$  Dimensions in parenthesis are in millimeters unless otherwise specified