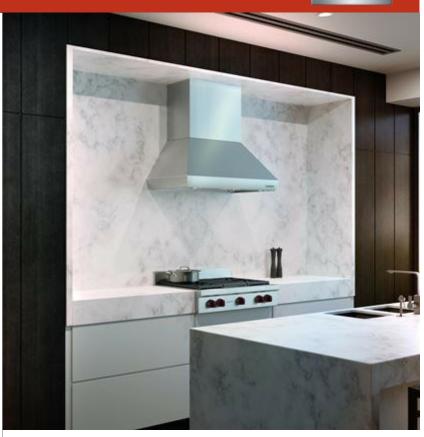

#### **FEATURES**

Breathe cleaner air and enjoy less greasy residue in your kitchen

Make a statement with a stainless professional look or opt for lower-profile "hidden" ventilation

Matches the same heavy-duty stainless-steel construction, hand-finished hemmed edges, and welded seams of all Sub-Zero, Wolf, and Cove products

Select from internal, in-line, or remote blower options (blower required)

Illuminates your cooking area with LED lighting with two brightness settings

Rely on a heat sentry that automatically turns on the blower or increases its speed when exhaust temperatures exceed 200 degrees Fahrenheit

Minimizes the backward flow of cold air with backdraft transition