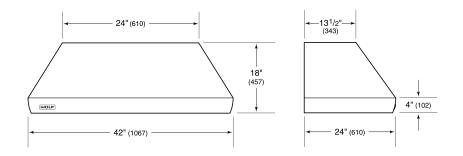

## **PRODUCT SPECIFICATIONS**

| Model                           | PWC422418                |
|---------------------------------|--------------------------|
| Dimensions                      | 42"W x 18"H x 24"D       |
| Weight                          | 86 lbs                   |
| Electrical Supply               | 110/120 VAC, 60 Hz       |
| Electrical Service              | 15 amp dedicated circuit |
| Discharge Location              | Vertical                 |
| Discharge Dimensions            | 10" Round                |
| Bottom of Hood to<br>Countertop | 30" to 36"               |

## **DIMENSIONS**