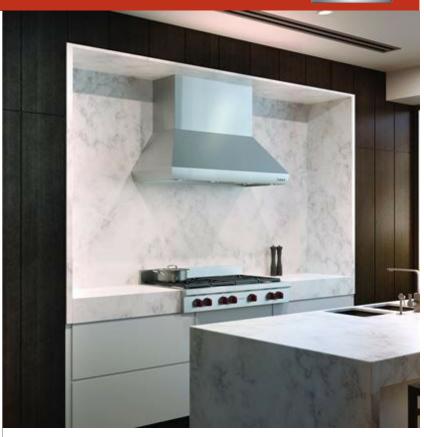

#### **FEATURES**

Breathe cleaner air and enjoy less greasy residue in your kitchen

Make a statement with a stainless professional look or opt for lower-profile "hidden" ventilation

Matches the same heavy-duty stainless-steel construction, hand-finished hemmed edges, and welded seams of all Sub-Zero, Wolf, and Cove products

Select from internal, in-line, or remote blower options (blower required)

Illuminates your cooking area with LED lighting with two brightness settings

Rely on a heat sentry that automatically turns on the blower or increases its speed when exhaust temperatures exceed 200 degrees Fahrenheit

Minimizes the backward flow of cold air with backdraft transition