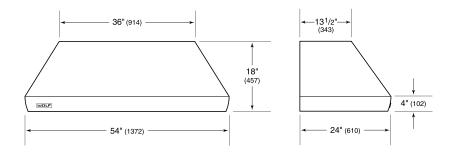

## **PRODUCT SPECIFICATIONS**

| Model                           | PWC542418                |
|---------------------------------|--------------------------|
| Dimensions                      | 54"W x 18"H x 24"D       |
| Weight                          | 106 lbs                  |
| Electrical Supply               | 110/120 VAC, 60 Hz       |
| Electrical Service              | 15 amp dedicated circuit |
| Discharge Location              | Vertical                 |
| Discharge Dimensions            | 10" Round                |
| Bottom of Hood to<br>Countertop | 30" to 36"               |

## **DIMENSIONS**