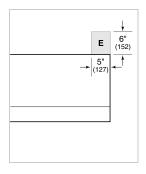

### **ELECTRICAL**

**NOTE:** Dimensions in parenthesis are in millimeters unless otherwise specified