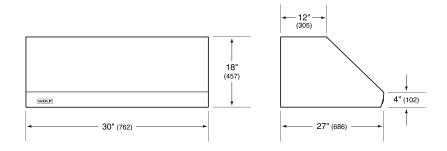

### **PRODUCT SPECIFICATIONS**

| Model                           | PW302718                 |
|---------------------------------|--------------------------|
| Dimensions                      | 30"W x 18"H x 27"D       |
| Weight                          | 69 lbs                   |
| Electrical Supply               | 110/120 VAC, 60 Hz       |
| Electrical Service              | 15 amp dedicated circuit |
| Discharge Location              | Vertical or Horizontal   |
| Discharge Dimensions            | 10" Round                |
| Bottom of Hood to<br>Countertop | 30" to 36"               |

### **DIMENSIONS**