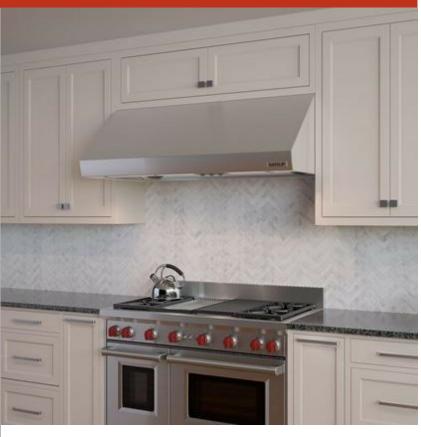

#### **FEATURES**

Breathe cleaner air and enjoy less greasy residue in your kitchen

Make a statement with a stainless professional look or opt for lower-profile "hidden" ventilation

Matches the same heavy-duty stainless-steel construction, hand-finished hemmed edges, and welded seams of all Sub-Zero, Wolf, and Cove products

Select from internal, in-line, or remote blower options (blower required)

Illuminates your cooking area with LED lighting with two brightness settings

Rely on a heat sentry that automatically turns on the blower or increases its speed when exhaust temperatures exceed 200 degrees Fahrenheit

Minimizes the backward flow of cold air with backdraft transition

Heat lamps available for 27" deep models only - bulbs not included