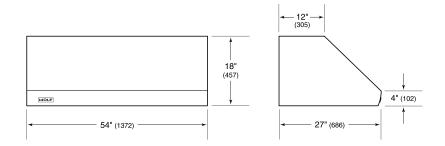

## **PRODUCT SPECIFICATIONS**

| Model                           | PW542718                 |
|---------------------------------|--------------------------|
| Dimensions                      | 54"W x 18"H x 27"D       |
| Weight                          | 108 lbs                  |
| Electrical Supply               | 110/120 VAC, 60 Hz       |
| Electrical Service              | 15 amp dedicated circuit |
| Discharge Location              | Vertical or Horizontal   |
| Discharge Dimensions            | 10" Round                |
| Bottom of Hood to<br>Countertop | 30" to 36"               |

## **DIMENSIONS**