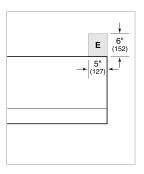

## **ELECTRICAL**

**NOTE:** Dimensions in parenthesis are in millimeters unless otherwise specified