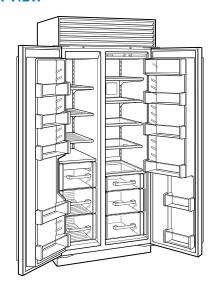

## **INTERIOR VIEW**

This illustration is intended for interior reference only and may not represent the exterior of the model being specified.

## REFRIGERATOR

- · 1 adjustable dairy compartment
- · 1 high-humidity crisper drawer with adjustable dividers
- 2 refrigerator storage drawers with adjustable dividers
- 5 refrigerator door bins (3 adjustable; 2 stationary)
- 5 glass refrigerator shelves (4 adjustable; 1 stationary)
- · LED refrigerator and freezer lights

#### **FREEZER**

- 3 freezer storage drawers
- 4 wire freezer shelves (3 adjustable; 1 stationary)
- · 5 adjustable freezer door bins

| Spe | Specifications are subject to change without notice. This information was generated on May 2, 2024. Verify |  |
|-----|------------------------------------------------------------------------------------------------------------|--|
|     |                                                                                                            |  |
|     |                                                                                                            |  |
|     |                                                                                                            |  |
|     |                                                                                                            |  |
|     |                                                                                                            |  |
|     |                                                                                                            |  |
|     |                                                                                                            |  |
|     |                                                                                                            |  |
|     |                                                                                                            |  |
|     |                                                                                                            |  |
|     |                                                                                                            |  |
|     |                                                                                                            |  |
|     |                                                                                                            |  |
|     |                                                                                                            |  |
|     |                                                                                                            |  |
|     |                                                                                                            |  |
|     |                                                                                                            |  |
|     |                                                                                                            |  |
|     |                                                                                                            |  |
|     |                                                                                                            |  |
|     |                                                                                                            |  |
|     |                                                                                                            |  |
|     |                                                                                                            |  |
|     |                                                                                                            |  |
|     |                                                                                                            |  |
|     |                                                                                                            |  |
|     |                                                                                                            |  |
|     |                                                                                                            |  |
|     |                                                                                                            |  |
|     |                                                                                                            |  |
|     |                                                                                                            |  |
|     |                                                                                                            |  |
|     |                                                                                                            |  |
|     |                                                                                                            |  |
|     |                                                                                                            |  |
|     |                                                                                                            |  |
|     |                                                                                                            |  |