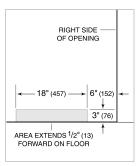

#### **DIMENSIONS**

## STANDARD INSTALLATION

NOTE:  $3^{1/2}$ " (89) finished returns will be visible and should be finished to match cabinetry Shaded line represents profile of unit.