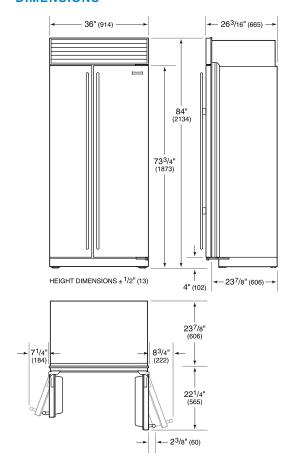

#### **DIMENSIONS**

## **PRODUCT SPECIFICATIONS**

| Model                 | BI-36S/O                                              |
|-----------------------|-------------------------------------------------------|
| Dimensions            | 36"W x 84"H x 24"D                                    |
| Refrigerator Capacity | 12.4 cu. ft.                                          |
| Freezer Capacity      | 8.2 cu. ft.                                           |
| Electrical Supply     | 115 VAC, 60 Hz                                        |
| Electrical Service    | 15 amp dedicated circuit                              |
| Plumbing Supply       | 1/4" OD copper, braided stainless steel or PEX tubing |
| Plumbing Pressure     | 35–120 psi                                            |
| Receptacle            | 3-prong grounding-type                                |