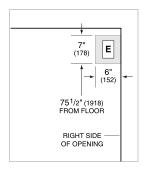

#### **DIMENSIONS**

## STANDARD INSTALLATION

NOTE:  $3^{1/2}$ " (89) finished returns will be visible and should be finished to match cabinetry Shaded line represents profile of unit.