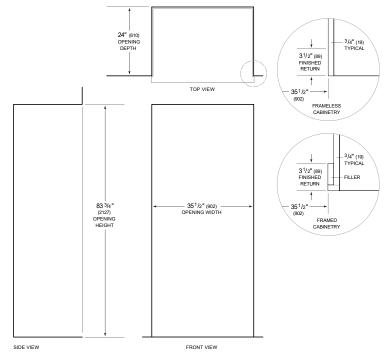

## STANDARD INSTALLATION

NOTE:  $3^{1/2}$ " (89) finished returns will be visible and should be finished to match cabinetry Shaded line represents profile of unit.

# **PLUMBING**

PANEL SPECIFICATIONS For complete panels specifications including width/height, weight requirements, thickness requirements and offset details visit subzerowolf.com/builtinconfigurator.

NOTE: Dimensions in parenthesis are in millimeters unless otherwise specified