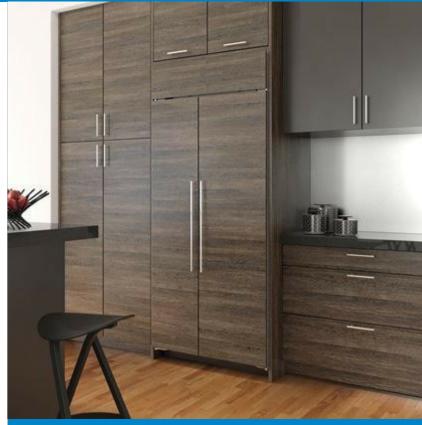

#### BI-36S/O

#### **FEATURES**

Monitor and control remotely with Wi-Fi connectivity

Accepts custom panels for an integrated look within cabinetry or stainless-steel accessory panels and handles to match other Sub-Zero, Wolf, and Cove products\*

## **PRODUCT DETAILS**