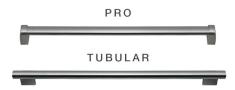

Legacy Pro Louvered Flush Inset Grille - 84"

Legacy Stainless Steel Flush Inset Grille Panel

Legacy Stainless Steel Pro Louvered Grille - 84"

Legacy Stainless Steel Side Panel

Legacy Tubular Handle

Water Filter

Water Filter

Water Filter By-Pass Plug

White Side Panel

Stainless Steel Tubular Handles

Stainless Steel Pro Handles

Flush Inset Installation Accessories

Framed Installation Accessories

Classic Overlay or Flush Inset Grille Frames

### **HANDLE ACCESSORIES**