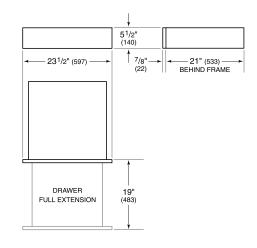

### DIMENSIONS

#### **PRODUCT SPECIFICATIONS**

| Model              | CW24/B                    |
|--------------------|---------------------------|
| Dimensions         | 23 1/2"W x 5 1/2"H x 21"D |
| Capacity           | 0.8 cu. ft.               |
| Weight             | 45 lbs                    |
| Electrical Supply  | 120 VAC, 60 Hz            |
| Electrical Service | 10 amp dedicated circuit  |
| Power Cord Length  | 3 Feet                    |
| Receptacle         | 3-prong grounding-type    |
|                    |                           |