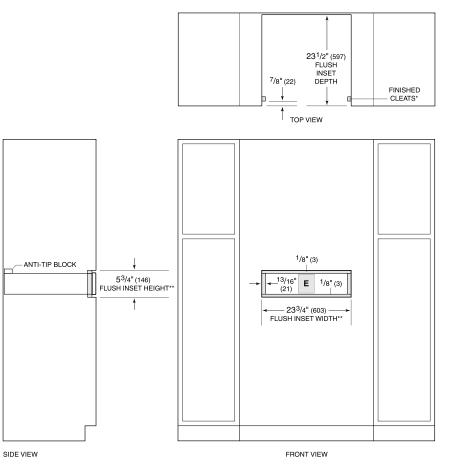

## **FLUSH INSTALLATION**

\*Will be visible and should be finished to match cabinetry. \*\*Dimension provides minimum reveals.