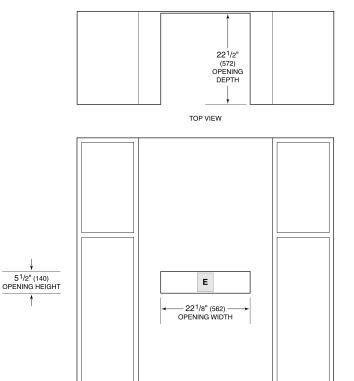

once

Conceal the interior control panel

Remove the non-slip mat for cleaning

Push to open



#### **PRODUCT SPECIFICATIONS**

| Model              | CW24/B                    |
|--------------------|---------------------------|
| Dimensions         | 23 1/2"W x 5 1/2"H x 21"D |
| Capacity           | 0.8 cu. ft.               |
| Weight             | 45 lbs                    |
| Electrical Supply  | 120 VAC, 60 Hz            |
| Electrical Service | 10 amp dedicated circuit  |
| Power Cord Length  | 3 Feet                    |
| Receptacle         | 3-prong grounding-type    |
|                    |                           |

# ELECTRICAL



**NOTE:** Dimensions in parenthesis are in millimeters unless otherwise specified

### DIMENSIONS



# STANDARD INSTALLATION

- ANTI-TIP BLOCK



FRONT VIEW

MOLF

SIDE VIEW