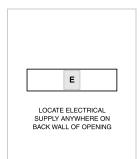

# ELECTRICAL

**NOTE:** Dimensions in parenthesis are in millimeters unless otherwise specified