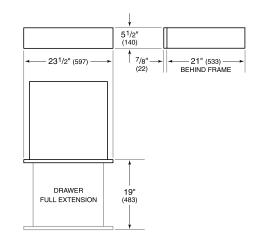

### DIMENSIONS

#### **PRODUCT SPECIFICATIONS**

| Model              | CW24/B                    |
|--------------------|---------------------------|
| Dimensions         | 23 1/2"W x 5 1/2"H x 21"D |
| Capacity           | 0.8 cu. ft.               |
| Weight             | 45 lbs                    |
| Electrical Supply  | 120 VAC, 60 Hz            |
| Electrical Service | 10 amp dedicated circuit  |
| Power Cord Length  | 3 Feet                    |
| Receptacle         | 3-prong grounding-type    |
|                    |                           |