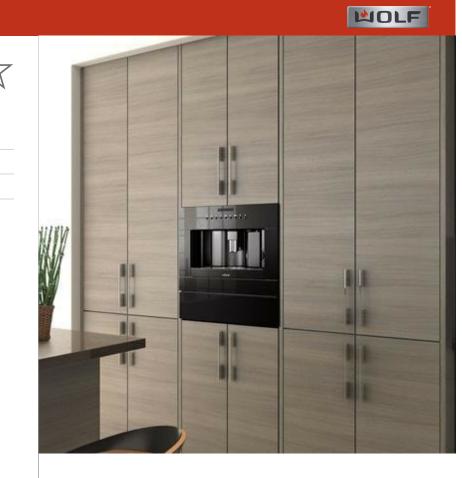

# 24" CUP WARMING DRAWER - BLACK GLASS

# CW24/B

# FEATURES

Warms up to 40 cups at once

Conceal the interior control panel

Remove the non-slip mat for cleaning

Push to open