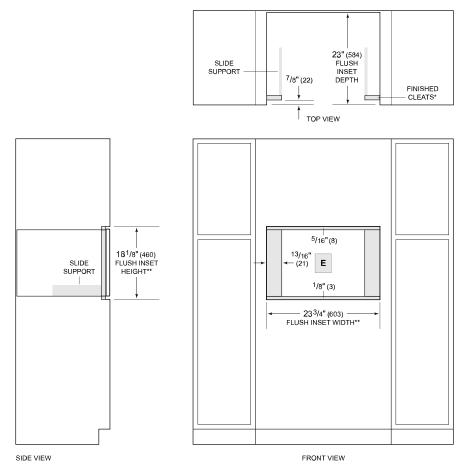

#### **FLUSH INSTALLATION**

\*Will be visible and should be finished to match cabinetry.
\*\*Dimension provides minimum reveals.