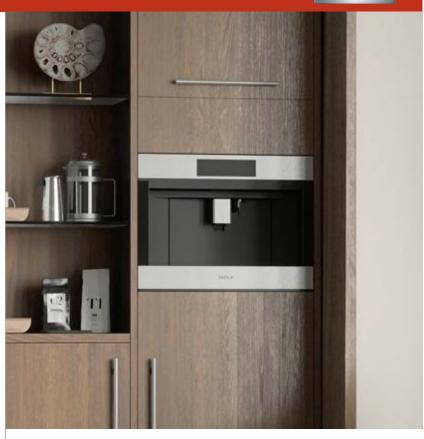

# MOLF

#### EC2450TE/S

Discreet in-unit storage

Installs nearly anywhere—without special water lines

The elegant, modern aesthetic perfectly pairs with a full suite of similarly styled Sub-Zero, Wolf, and Cove appliances

Built with premium-grade materials, Wolf products are designed to last a minimum of 20 years