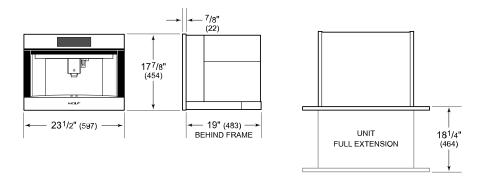

## **PRODUCT SPECIFICATIONS**

| Model              | EC2450TE/S                 |
|--------------------|----------------------------|
| Dimensions         | 23 1/2"W x 17 7/8"H x 19"D |
| Weight             | 67 lbs                     |
| Electrical Supply  | 120 VAC, 60 Hz             |
| Electrical Service | 15 amp dedicated circuit   |
| Power Cord Length  | 6 Feet                     |
| Receptacle         | 3-prong grounding-type     |

## **DIMENSIONS**