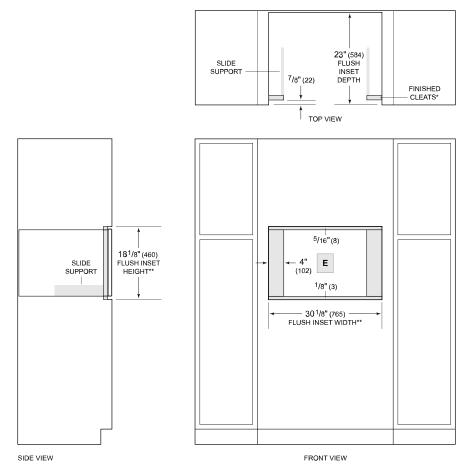

18<sup>1</sup>/4" (464)

## **DIMENSIONS**

#### **FLUSH INSTALLATION**

\*Will be visible and should be finished to match cabinetry.
\*\*Dimension provides minimum reveals.