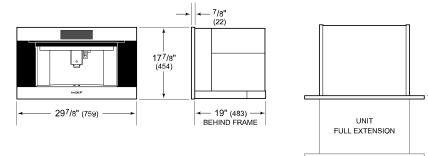

## **PRODUCT SPECIFICATIONS**

| Model              | EC3050CM/B                 |
|--------------------|----------------------------|
| Dimensions         | 29 7/8"W x 17 7/8"H x 19"D |
| Weight             | 76 lbs                     |
| Electrical Supply  | 120 VAC, 60 Hz             |
| Electrical Service | 15 amp dedicated circuit   |
| Power Cord Length  | 6 Feet                     |
| Receptacle         | 3-prong grounding-type     |

## **DIMENSIONS**