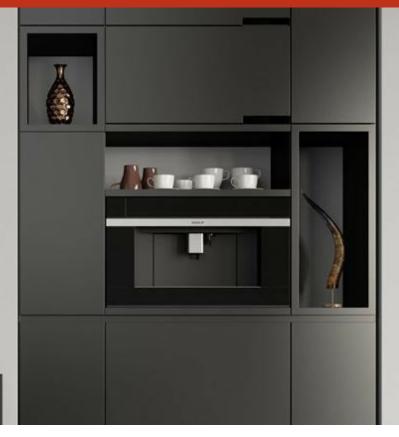

Discreet in-unit storage

Installs nearly anywhere—without special water lines

The elegant, modern aesthetic perfectly pairs with a full suite of similarly styled Sub-Zero, Wolf, and Cove appliances

Built with premium-grade materials, Wolf products are designed to last a minimum of 20 years