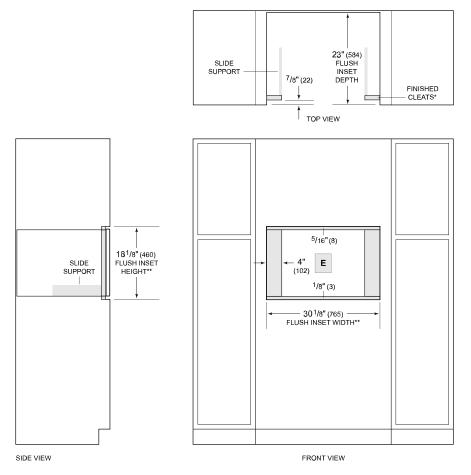

### **FLUSH INSTALLATION**

\*Will be visible and should be finished to match cabinetry.
\*\*Dimension provides minimum reveals.