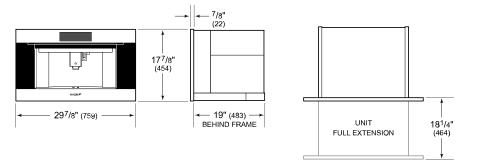

# PRODUCT SPECIFICATIONS

| Model              | EC3050PE/S                 |
|--------------------|----------------------------|
| Dimensions         | 29 7/8"W x 17 7/8"H x 19"D |
| Weight             | 76 lbs                     |
| Electrical Supply  | 120 VAC, 60 Hz             |
| Electrical Service | 15 amp dedicated circuit   |
| Power Cord Length  | 6 Feet                     |
| Receptacle         | 3-prong grounding-type     |

## **DIMENSIONS**