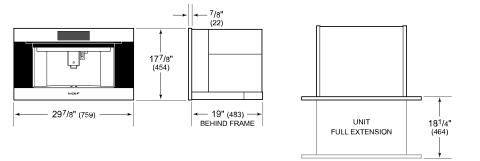

# PRODUCT SPECIFICATIONS

| Model              | EC3050PM/S                 |
|--------------------|----------------------------|
| Dimensions         | 29 7/8"W x 17 7/8"H x 19"D |
| Weight             | 76 lbs                     |
| Electrical Supply  | 120 VAC, 60 Hz             |
| Electrical Service | 15 amp dedicated circuit   |
| Power Cord Length  | 6 Feet                     |
| Receptacle         | 3-prong grounding-type     |

### **DIMENSIONS**