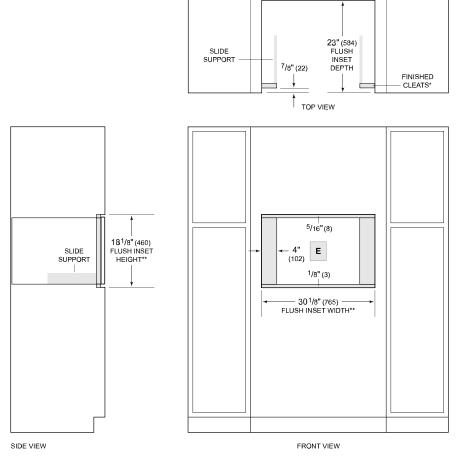

### **FLUSH INSTALLATION**

\*Will be visible and should be finished to match cabinetry.
\*\*Dimension provides minimum reveals.