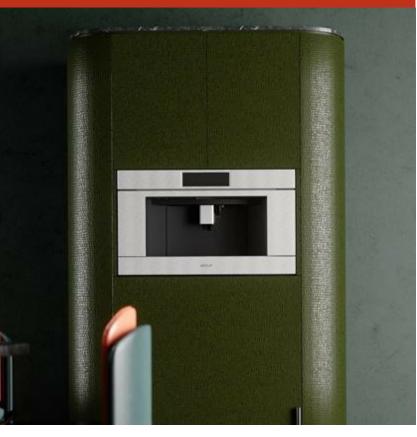

### EC3050PM/S

Discreet in-unit storage

Installs nearly anywhere—without special water lines

The elegant, modern aesthetic perfectly pairs with a full suite of similarly styled Sub-Zero, Wolf, and Cove appliances

Built with premium-grade materials, Wolf products are designed to last a minimum of 20 years