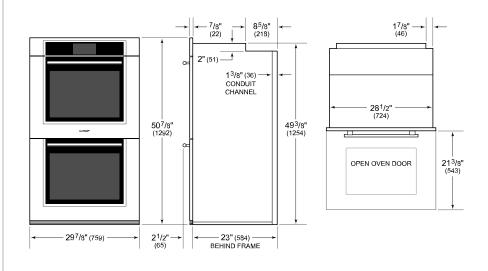

## **PRODUCT SPECIFICATIONS**

| Model                         | DO3050TM/S/T                   |
|-------------------------------|--------------------------------|
| Dimensions                    | 29 7/8"W x 50 7/8"H x 23"D     |
| Oven 1 Interior<br>Dimensions | 25 1/4"W x 17 1/2"H x 19 7/8"D |
| Oven 2 Interior<br>Dimensions | 25 1/4"W x 17 1/2"H x 19 7/8"D |
| Overall Capacity              | 5.1 cu. ft.                    |
| Usable Capacity               | 3.3 cu. ft.                    |
| Door Clearance                | 21 3/8"                        |
| Electrical Supply             | 240/208 VAC, 60 Hz             |
| Electrical Service            | 50 amp dedicated circuit       |
| Conduit Length                | 5 Feet                         |

# **DIMENSIONS**