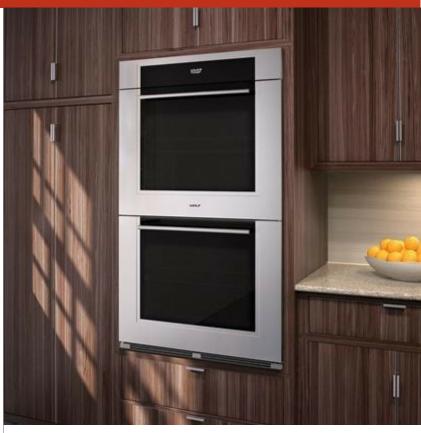

#### DO3050TM/S/T

#### **FEATURES**

Cook for a crowd, with two ovens and twice the capacity

Preheats faster and cooks more consistently across all racks due to its advanced Dual VertiFlow™ convection system

Assures predictably delicious results with a variety of modes, including Convection Roast, Proof, and Dehydrate

Prepares 50 popular dishes with the Gourmet feature that automatically adjusts cook times and temperatures

Handles multiple dishes simultaneously with our largest capacity oven (13 percent larger)

Insert a temperature probe to tell you exactly when it is done—and in Gourmet Mode, it will alert you the moment the dish is ready.

Uncomplicate cooking with innovative, interactive colour touchscreen controls

Complements any kitchen with its design versatility

Integrates beautifully into surrounding cabinetry with flush installation

Ensures excellent visibility via three bright halogen lights and large, triple-panel-glass door windows

Master your technique with tips and recipes from the Mastering the M Series Oven guide