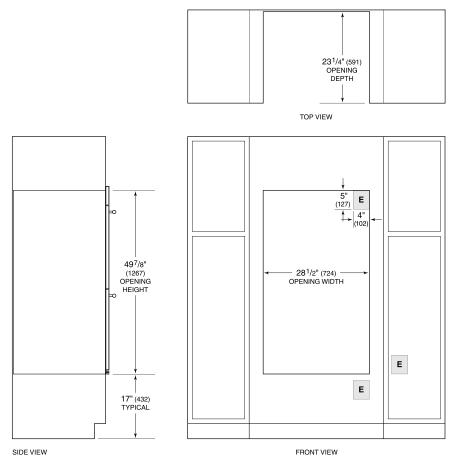

# **DIMENSIONS**

## STANDARD INSTALLATION

NOTE: Location of electrical supply within opening may require additional cabinet depth.