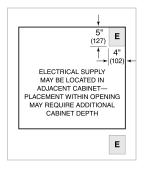

## **ELECTRICAL**

**NOTE:** Dimensions in parenthesis are in millimeters unless otherwise specified

## STANDARD INSTALLATION

NOTE: Location of electrical supply within opening may require additional cabinet depth.