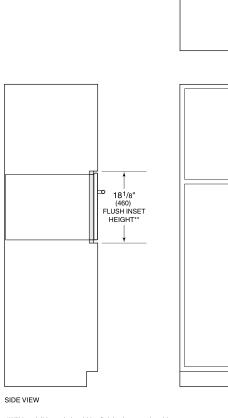

## **FLUSH INSTALLATION**

FRONT VIEW

23" (584) FLUSH INSET DEPTH

FINISHED CLEATS\*

7/8" (22)

Е

TOP VIEW

5/16"(8)

— <sup>13/</sup>16" (21) <sup>1/8" (3)</sup>

\*Will be visible and should be finished to match cabinetry. \*\*Dimension provides minimum reveals.