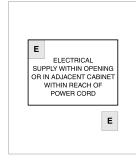

# ELECTRICAL

NOTE: Dimensions in parenthesis are in millimeters unless otherwise specified

## **PRODUCT SPECIFICATIONS**

| Model              | MDD2450TE/S/T              |
|--------------------|----------------------------|
| Dimensions         | 23 1/2"W x 17 7/8"H x 20"D |
| Capacity           | 1.6 cu. ft.                |
| Door Clearance     | 14 3/16"                   |
| Weight             | 74 lbs                     |
| Electrical Supply  | 120 VAC, 60 Hz             |
| Electrical Service | 15 amp dedicated circuit   |
| Power Cord Length  | 4 Feet                     |
| Receptacle         | 3-prong grounding-type     |