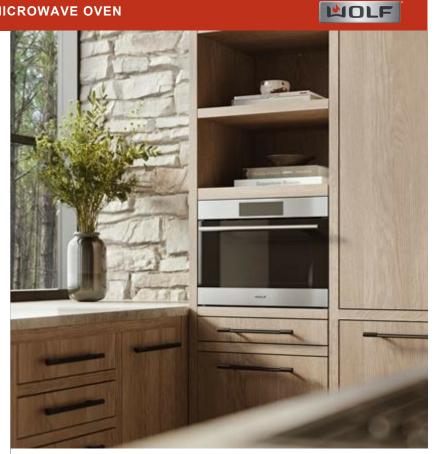

# 24" E SERIES TRANSITIONAL DROP-DOWN DOOR MICROWAVE OVEN

The interface is easily customizable and intuitive, with on-screen messaging to guide you through the various modes and features

Soft-open and -close door provides the luxury feel Wolf is known for

The elegant, modern design, drop-down door, and built-in style coordinate seamlessly with a full suite of similarly styled Sub-Zero, Wolf, and Cove appliances