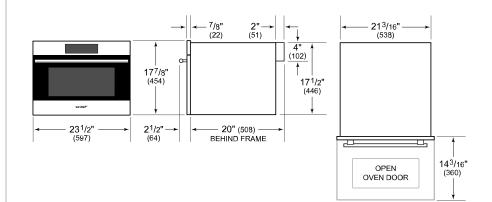

## **PRODUCT SPECIFICATIONS**

| Model              | MDD2450TE/S/T              |
|--------------------|----------------------------|
| Dimensions         | 23 1/2"W x 17 7/8"H x 20"D |
| Capacity           | 1.6 cu. ft.                |
| Door Clearance     | 14 3/16"                   |
| Weight             | 74 lbs                     |
| Electrical Supply  | 120 VAC, 60 Hz             |
| Electrical Service | 15 amp dedicated circuit   |
| Power Cord Length  | 4 Feet                     |
| Receptacle         | 3-prong grounding-type     |

#### DIMENSIONS

MOLF