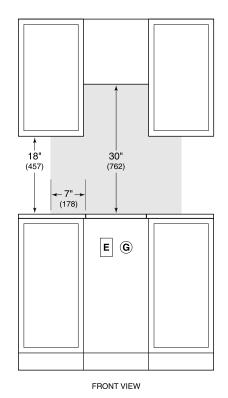

# **PLUMBING**

**PRODUCT DIMENSIONS** Product dimensions do not include panel or handle and will vary with panel thickness. Allow for panel thickness when planning the finished opening depth.

### STANDARD INSTALLATION

COUNTERTOP CUT-OUT

NOTE: Shaded area above countertop indicates minimum clearance to combustible surfaces, combustible materials cannot be located within this area.