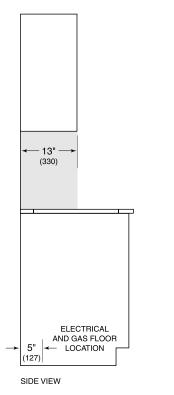

# **PLUMBING**

**PRODUCT DIMENSIONS** Product dimensions do not include panel or handle and will vary with panel thickness. Allow for panel thickness when planning the finished opening depth.

### STANDARD INSTALLATION

COUNTERTOP CUT-OUT

NOTE: Shaded area above countertop indicates minimum clearance to combustible surfaces, combustible materials cannot be located within this area.