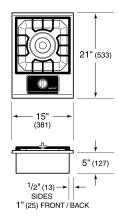

## **PRODUCT SPECIFICATIONS**

| Model              | IM15/S                   |
|--------------------|--------------------------|
| Dimensions         | 15"W x 5"H x 21"D        |
| Weight             | 30 lbs                   |
| Electrical Supply  | 120 VAC, 60 Hz           |
| Electrical Service | 15 amp dedicated circuit |
| Gas Supply         | 3/4" rigid pipe          |
| Gas Inlet          | 1/2" NPT male            |
| Power Cord Length  | 6 Feet                   |
| Receptacle         | 3-prong grounding-type   |

# **PLUMBING**

**PRODUCT DIMENSIONS** Product dimensions do not include panel or handle and will vary with panel thickness. Allow for panel thickness when planning the finished opening depth.

## **DIMENSIONS**