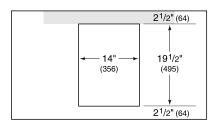

### STANDARD INSTALLATION

COUNTERTOP CUT-OUT

NOTE: Shaded area above countertop indicates minimum clearance to combustible surfaces, combustible materials cannot be located within this area.