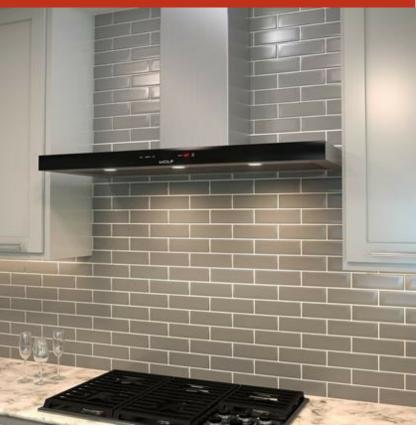

#### **VW45B**

### **FEATURES**

Breathe cleaner air and enjoy less greasy residue in your kitchen

Coordinates with Wolf ovens and cooktops with its contemporary, low-profile, black glass look

Adjust as needed with recessed controls that provide a sleeker look, yet maintain ultimate blower control

Matches the same heavy-duty stainless-steel construction, hand-finished hemmed edges, and welded seams of all Sub-Zero, Wolf, and Cove products

Select from internal, in-line, or remote blower options (blower required)

Lights your workspace with two LED light bars with two brightness settings

Reach ceiling heights with its telescoping chimney

Minimizes the backward flow of cold air with backdraft transition