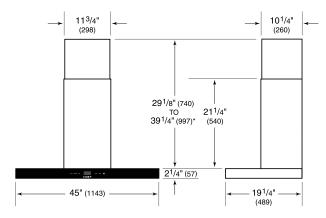

# PRODUCT SPECIFICATIONS

| Model                           | VW45B                     |
|---------------------------------|---------------------------|
| Dimensions                      | 45"W x 2 1/4"H x 19 1/4"D |
| Weight                          | 62 lbs                    |
| Electrical Supply               | 110/120 VAC, 60 Hz        |
| Electrical Service              | 15 amp dedicated circuit  |
| Discharge Location              | Vertical                  |
| Discharge Dimensions            | 6" Round                  |
| Bottom of Hood to<br>Countertop | 24" to 36"                |

# **DIMENSIONS**

\*49<sup>1</sup>/8" (1248) to 59<sup>1</sup>/4" (1505) with accessory flue extension.