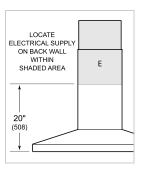

## **ELECTRICAL**

**NOTE:** Dimensions in parenthesis are in millimeters unless otherwise specified