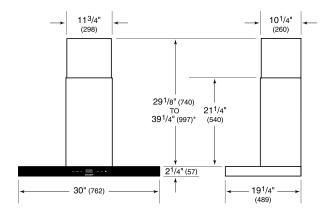

## **PRODUCT SPECIFICATIONS**

| Model                           | VW30B                     |
|---------------------------------|---------------------------|
| Dimensions                      | 30"W x 2 1/4"H x 19 1/4"D |
| Weight                          | 53 lbs                    |
| Electrical Supply               | 110/120 VAC, 60 Hz        |
| Electrical Service              | 15 amp dedicated circuit  |
| Discharge Location              | Vertical                  |
| Discharge Dimensions            | 6" Round                  |
| Bottom of Hood to<br>Countertop | 24" to 36"                |
| Receptacle                      | 3-prong grounding-type    |

# DIMENSIONS

\*49<sup>1</sup>/8" (1248) to 59<sup>1</sup>/4" (1505) with accessory flue extension.