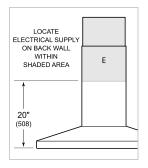

#### ELECTRICAL

NOTE: Dimensions in parenthesis are in millimeters unless otherwise specified