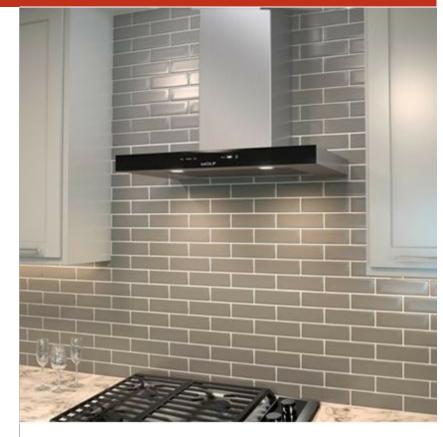

## **30" COOKTOP WALL HOOD - BLACK**

#### **FEATURES**

Breathe cleaner air and enjoy less greasy residue in your kitchen

Coordinates with Wolf ovens and cooktops with its contemporary, low-profile, black glass look

Adjust as needed with recessed controls that provide a sleeker look, yet maintain ultimate blower control

Matches the same heavy-duty stainless-steel construction, handfinished hemmed edges, and welded seams of all Sub-Zero, Wolf, and Cove products

Select from internal, in-line, or remote blower options (blower required)

Lights your workspace with two LED light bars with two brightness settings

Reach ceiling heights with its telescoping chimney

Minimizes the backward flow of cold air with backdraft transition