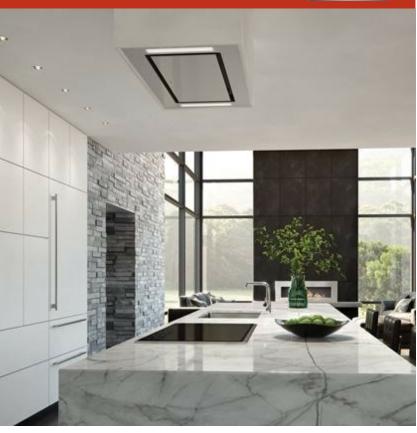

#### **VC36W**

### **FEATURES**

Breathe cleaner air and enjoy less greasy residue in your kitchen

Opt for the look of contemporary concealed ventilation

Adjust as needed with recessed controls and an ADA compliant remote control that provide a sleeker look, yet maintain ultimate blower control

Matches the same heavy-duty stainless-steel construction, hand-finished hemmed edges, and welded seams of all Sub-Zero, Wolf, and Cove products

Select from internal, in-line, or remote blower options (blower required)

Lights your workspace with two LED light bars with two brightness settings

Minimizes the backward flow of cold air with backdraft transition