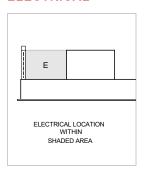

# **ELECTRICAL**

**NOTE:** Dimensions in parenthesis are in millimeters unless otherwise specified