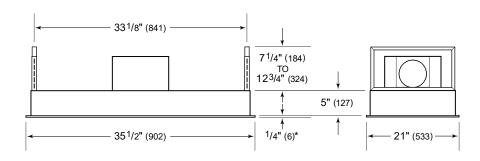

m/locator</u>.



## **BLOWER OPTIONS**

- 600 CFM Internal
- 600 CFM Inline
- · 600 CFM Remote

#### **OPENING DIMENSIONS**





## PRODUCT SPECIFICATIONS

| VC36W                                           |
|-------------------------------------------------|
| 35 1/2"W x 12 1/4"H x 21"D                      |
| 92 lbs                                          |
| 110/120 VAC, 60 Hz                              |
| 15 amp dedicated circuit                        |
| Vertical or Horizontal                          |
| 6" round internal or 10" round inline or remote |
| 36" to 84"                                      |
|                                                 |

# **ELECTRICAL**



**NOTE:** Dimensions in parenthesis are in millimeters unless otherwise specified

## **DIMENSIONS**