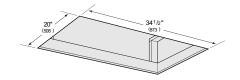

ontrol that provide a sleeker look, yet maintain ultimate blower control

Matches the same heavy-duty stainless-steel construction, hand-finished hemmed edges, and welded seams of all Sub-Zero, Wolf, and Cove products

Select from internal, in-line, or remote blower options (blower required)

Lights your workspace with two LED light bars with two brightness settings

Minimizes the backward flow of cold air with backdraft transition

#### **ACCESSORIES**

Make-Up Air Damper

Recirculating Filters

Remote Control

Inline Blowers

Internal Blowers

Remote Blowers

Accessories available through an authorized dealer. For local dealer information, visit <u>subzero-wolf.com/locator</u>.



## **BLOWER OPTIONS**

- 600 CFM Internal
- 600 CFM Inline
- · 600 CFM Remote

#### **OPENING DIMENSIONS**





## PRODUCT SPECIFICATIONS

| VC36W                                           |
|-------------------------------------------------|
| 35 1/2"W x 12 1/4"H x 21"D                      |
| 92 lbs                                          |
| 110/120 VAC, 60 Hz                              |
| 15 amp dedicated circuit                        |
| Vertical or Horizontal                          |
| 6" round internal or 10" round inline or remote |
| 36" to 84"                                      |
|                                                 |

# **ELECTRICAL**



**NOTE:** Dimensions in parenthesis are in millimeters unless otherwise specified

## **DIMENSIONS**