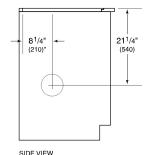

# **DIMENSIONS**

NOTE: Shown with front mounted internal blower with 6" (152) round discharge dashed line represents rear mount

# **PRODUCT SPECIFICATIONS**

| Model                | DD30                                            |
|----------------------|-------------------------------------------------|
| Dimensions           | 30"W x 14"H x 2"D                               |
| Weight               | 75 lbs                                          |
| Electrical Supply    | 110/120 VAC, 60 Hz                              |
| Electrical Service   | 15 amp dedicated circuit                        |
| Discharge Location   | Vertical or Horizontal                          |
| Discharge Dimensions | 6" round internal or 10" round inline or remote |
| Receptacle           | 3-prong grounding-type                          |