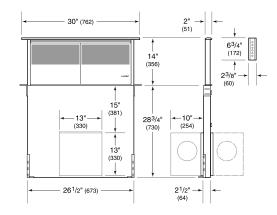

# **DIMENSIONS**

NOTE: Shown with front mounted internal blower with 6" (152) round discharge dashed line represents rear mount

# **PRODUCT SPECIFICATIONS**

| Model                | DD30                                            |
|----------------------|-------------------------------------------------|
| Dimensions           | 30"W x 14"H x 2"D                               |
| Weight               | 75 lbs                                          |
| Electrical Supply    | 110/120 VAC, 60 Hz                              |
| Electrical Service   | 15 amp dedicated circuit                        |
| Discharge Location   | Vertical or Horizontal                          |
| Discharge Dimensions | 6" round internal or 10" round inline or remote |
| Receptacle           | 3-prong grounding-type                          |