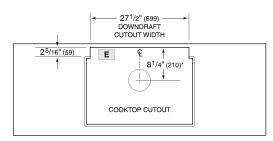

#### **FLUSH INSTALLATION**

TOP VIEW

\*6" (152) back from countertop cutout when internal blower is rear mounted.

NOTE: Internal blower 6" (152) round, side, rear, or bottom discharge. In-line and remote blower 10" (254) round, rear discharge. Centerline indicates center of downdraft cutout.