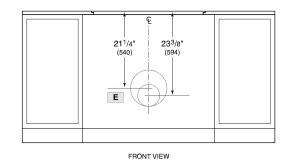

# **DIMENSIONS**

NOTE: Shown with front mounted internal blower with 6" (152) round discharge dashed line represents rear mount

# **PRODUCT SPECIFICATIONS**

| Model                | DD30                                            |
|----------------------|-------------------------------------------------|
| Dimensions           | 30"W x 14"H x 2"D                               |
| Weight               | 75 lbs                                          |
| Electrical Supply    | 110/120 VAC, 60 Hz                              |
| Electrical Service   | 15 amp dedicated circuit                        |
| Discharge Location   | Vertical or Horizontal                          |
| Discharge Dimensions | 6" round internal or 10" round inline or remote |
| Receptacle           | 3-prong grounding-type                          |