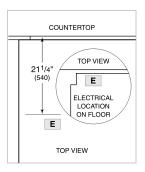

#### **ELECTRICAL**

**NOTE:** Dimensions in parenthesis are in millimeters unless otherwise specified