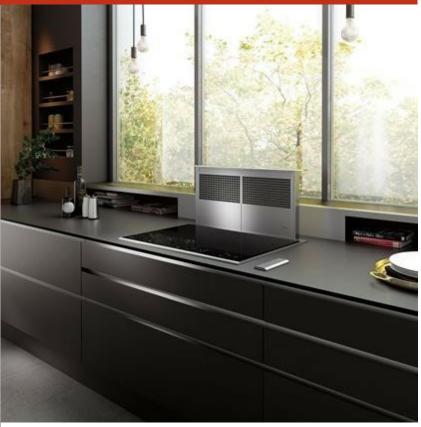

## **FEATURES**

Breathe cleaner air and enjoy less greasy residue in your kitchen

"Disappears" when not in use for a sleek, minimal look and use in open-concept kitchens

Lowers when not in use, and rises 14 inches to whisk away smoke and odors

Enjoy remote control operation within nine feet of unit

Matches the heavy-gauge stainless steel look of Sub-Zero, Wolf, and Cove

Select from internal, in-line, or remote blower options (blower required)

Automatically turns off the blower with a five-minute "delay-off" feature

Minimizes the backward flow of cold air with backdraft transition

Install a reversible motor box on either side of the downdraft for design flexibility