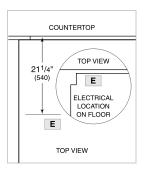

#### **ELECTRICAL**

**NOTE:** Dimensions in parenthesis are in millimeters unless otherwise specified

#### **FLUSH INSTALLATION**

81/4" — 211/4" (540)

\*6" (152) back from countertop cutout when internal blower is rear mounted.

NOTE: Internal blower 6" (152) round, side, rear, or bottom discharge. In-line and remote blower 10" (254) round, rear discharge. Centerline indicates center of downdraft cutout.