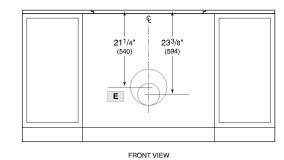

# **DIMENSIONS**

NOTE: Shown with front mounted internal blower with 6" (152) round discharge, dashed line represents rear mount.

#### **FLUSH INSTALLATION**

81/4" — 211/4" (540)

\*6" (152) back from countertop cutout when internal blower is rear mounted.

NOTE: Internal blower 6" (152) round, side, rear, or bottom discharge. In-line and remote blower 10" (254) round, rear discharge. Centerline indicates center of downdraft cutout.