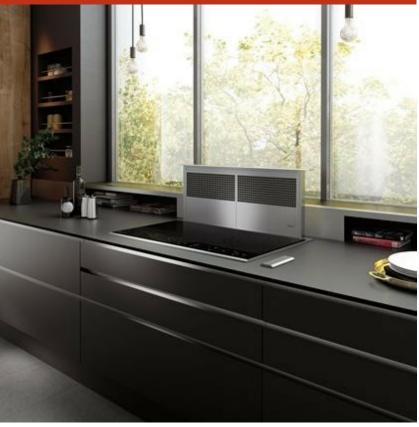

## **FEATURES**

Breathe cleaner air and enjoy less greasy residue in your kitchen

"Disappears" when not in use for a sleek, minimal look and use in open-concept kitchens

Lowers when not in use, and rises 14 inches to whisk away smoke and odors

Enjoy remote control operation within nine feet of unit

Matches the heavy-gauge stainless steel look of Sub-Zero, Wolf, and Cove

Select from internal, in-line, or remote blower options (blower required)

Automatically turns off the blower with a five-minute "delay-off" feature

Minimizes the backward flow of cold air with backdraft transition

Install a reversible motor box on either side of the downdraft for design flexibility