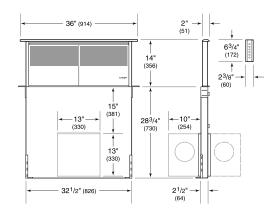

# **DIMENSIONS**

NOTE: Shown with front mounted internal blower with 6" (152) round discharge, dashed line represents rear mount.