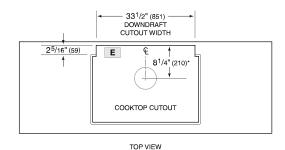

#### **FLUSH INSTALLATION**

81/4" — 211/4" (540)

\*6" (152) back from countertop cutout when internal blower is rear mounted.

NOTE: Internal blower 6" (152) round, side, rear, or bottom discharge. In-line and remote blower 10" (254) round, rear discharge. Centerline indicates center of downdraft cutout.