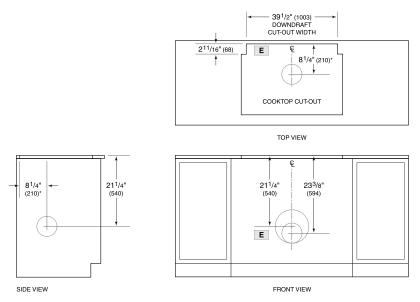

# **DIMENSIONS**

NOTE: Shown with front mounted internal blower with 6" (152) round discharge, dashed line represents rear mount.

## STANDARD INSTALLATION

 $^{\star}6^{\prime\prime}$  (152) back from countertop cut-out when internal blower is rear mounted.

NOTE: Internal blower 6" (152) round, side, rear or bottom discharge. In-line and remote blower 10" (254) round, rear discharge. Centerline indicates center of downdraft cut-out.