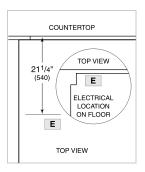

### **ELECTRICAL**

**NOTE:** Dimensions in parenthesis are in millimeters unless otherwise specified