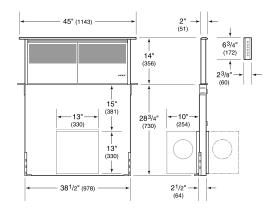

# **DIMENSIONS**

NOTE: Shown with front mounted internal blower with 6" (152) round discharge, dashed line represents rear mount.

## STANDARD INSTALLATION

 $^{\star}6^{\prime\prime}$  (152) back from countertop cut-out when internal blower is rear mounted.

NOTE: Internal blower 6" (152) round, side, rear or bottom discharge. In-line and remote blower 10" (254) round, rear discharge. Centerline indicates center of downdraft cut-out.