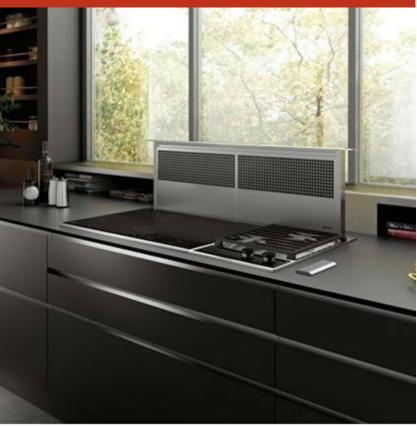

## **FEATURES**

Breathe cleaner air and enjoy less greasy residue in your kitchen

"Disappears" when not in use for a sleek, minimal look and use in open-concept kitchens

Lowers when not in use, and rises 14 inches to whisk away smoke and odors

Matches the heavy-gauge stainless steel look of Sub-Zero, Wolf, and Cove

Select from internal, in-line, or remote blower options (blower required)

Automatically turns off the blower with a five-minute "delay-off" feature

Minimizes the backward flow of cold air with backdraft transition

Install a reversible motor box on either side of the downdraft for design flexibility