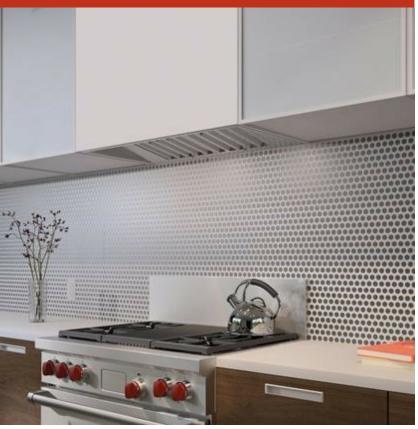

### 34" PRO HOOD LINER - 19" DEPTH

#### **FEATURES**

Breathe cleaner air and enjoy less greasy residue in your kitchen

Pair with pro power for custom vent needs

Conceal the ventilation with custom cabinetry

Adjust as needed with recessed controls that provide a sleeker look, yet maintain ultimate blower control

Matches the same heavy-duty stainless-steel construction, handfinished hemmed edges, and welded seams of all Sub-Zero, Wolf, and Cove products

Select from internal, in-line, or remote blower options (blower required)

Illuminates your cooking area with LED lighting with two brightness settings

Rely on a heat sentry that automatically turns on the blower or increases its speed when exhaust temperatures exceed 200 degrees Fahrenheit

Minimizes the backward flow of cold air with backdraft transition