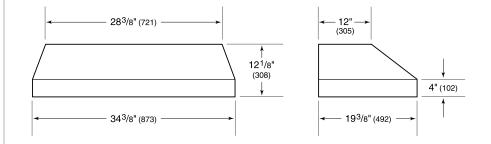

## **PRODUCT SPECIFICATIONS**

| Model                           | PL341912                       |
|---------------------------------|--------------------------------|
| Dimensions                      | 34 3/8"W x 12 1/8"H x 19 3/8"D |
| Weight                          | 45 lbs                         |
| Electrical Supply               | 110/120 VAC, 60 Hz             |
| Electrical Service              | 15 amp dedicated circuit       |
| Discharge Location              | Vertical                       |
| Discharge Dimensions            | 10" Round                      |
| Bottom of Hood to<br>Countertop | 30" to 36"                     |

#### DIMENSIONS