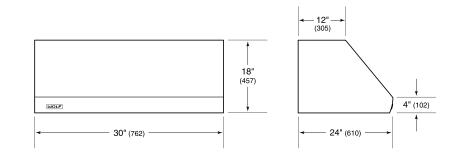

### **PRODUCT SPECIFICATIONS**

| Model                           | PW302418                 |
|---------------------------------|--------------------------|
| Dimensions                      | 30"W x 18"H x 24"D       |
| Weight                          | 67 lbs                   |
| Electrical Supply               | 110/120 VAC, 60 Hz       |
| Electrical Service              | 15 amp dedicated circuit |
| Discharge Location              | Vertical or Horizontal   |
| Discharge Dimensions            | 10" Round                |
| Bottom of Hood to<br>Countertop | 30" to 36"               |

### DIMENSIONS