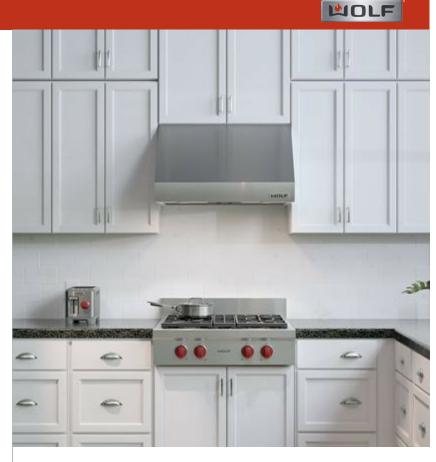

# 30" PRO WALL HOOD - 24" DEPTH

#### PW302418

### **FEATURES**

Breathe cleaner air and enjoy less greasy residue in your kitchen

Make a statement with a stainless professional look or opt for lowerprofile "hidden" ventilation

Matches the same heavy-duty stainless-steel construction, handfinished hemmed edges, and welded seams of all Sub-Zero, Wolf, and Cove products

Select from internal, in-line, or remote blower options (blower required)

Illuminates your cooking area with LED lighting with two brightness settings

Rely on a heat sentry that automatically turns on the blower or increases its speed when exhaust temperatures exceed 200 degrees Fahrenheit

Minimizes the backward flow of cold air with backdraft transition