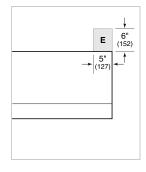

# ELECTRICAL

**NOTE:** Dimensions in parenthesis are in millimeters unless otherwise specified