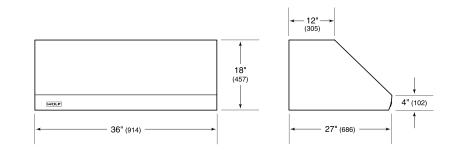

## **PRODUCT SPECIFICATIONS**

| Model                           | PW362718                 |
|---------------------------------|--------------------------|
| Dimensions                      | 36"W x 18"H x 27"D       |
| Weight                          | 80 lbs                   |
| Electrical Supply               | 110/120 VAC, 60 Hz       |
| Electrical Service              | 15 amp dedicated circuit |
| Discharge Location              | Vertical or Horizontal   |
| Discharge Dimensions            | 10" Round                |
| Bottom of Hood to<br>Countertop | 30" to 36"               |

### DIMENSIONS