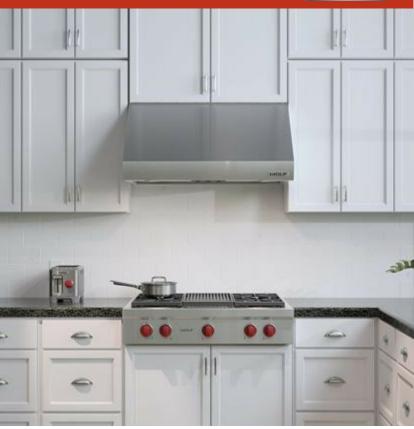

### 36" PRO WALL HOOD - 27" DEPTH

#### PW362718

### **FEATURES**

Breathe cleaner air and enjoy less greasy residue in your kitchen

Make a statement with a stainless professional look or opt for lowerprofile "hidden" ventilation

Matches the same heavy-duty stainless-steel construction, handfinished hemmed edges, and welded seams of all Sub-Zero, Wolf, and Cove products

Select from internal, in-line, or remote blower options (blower required)

Illuminates your cooking area with LED lighting with two brightness settings

Rely on a heat sentry that automatically turns on the blower or increases its speed when exhaust temperatures exceed 200 degrees Fahrenheit

Minimizes the backward flow of cold air with backdraft transition

Heat lamps available for 27" deep models only - bulbs not included