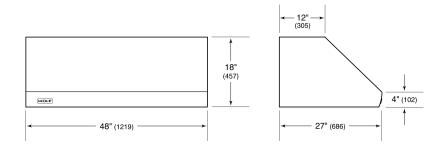

## **PRODUCT SPECIFICATIONS**

| Model                           | PW482718                 |
|---------------------------------|--------------------------|
| Dimensions                      | 48"W x 18"H x 27"D       |
| Weight                          | 96 lbs                   |
| Electrical Supply               | 110/120 VAC, 60 Hz       |
| Electrical Service              | 15 amp dedicated circuit |
| Discharge Location              | Vertical or Horizontal   |
| Discharge Dimensions            | 10" Round                |
| Bottom of Hood to<br>Countertop | 30" to 36"               |

## **DIMENSIONS**