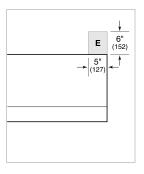

## **ELECTRICAL**

**NOTE:** Dimensions in parenthesis are in millimeters unless otherwise specified