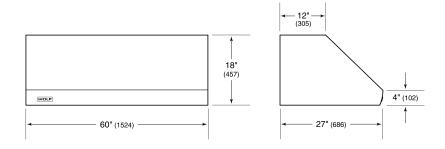

## **DIMENSIONS**

## **PRODUCT SPECIFICATIONS**

| Model                           | PW602718                 |
|---------------------------------|--------------------------|
| Dimensions                      | 60"W x 18"H x 27"D       |
| Weight                          | 118 lbs                  |
| Electrical Supply               | 110/120 VAC, 60 Hz       |
| Electrical Service              | 15 amp dedicated circuit |
| Discharge Location              | Vertical or Horizontal   |
| Discharge Dimensions            | 10" Round                |
| Bottom of Hood to<br>Countertop | 30" to 36"               |