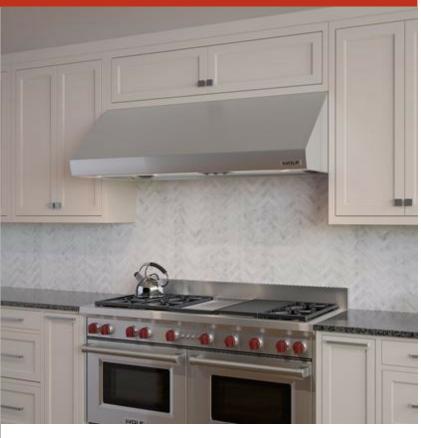

#### **FEATURES**

Breathe cleaner air and enjoy less greasy residue in your kitchen

Make a statement with a stainless professional look or opt for lower-profile "hidden" ventilation

Matches the same heavy-duty stainless-steel construction, hand-finished hemmed edges, and welded seams of all Sub-Zero, Wolf, and Cove products

Select from internal, in-line, or remote blower options (blower required)

Illuminates your cooking area with LED lighting with two brightness settings

Rely on a heat sentry that automatically turns on the blower or increases its speed when exhaust temperatures exceed 200 degrees Fahrenheit

Minimizes the backward flow of cold air with backdraft transition

Heat lamps available for 27" deep models only - bulbs not included