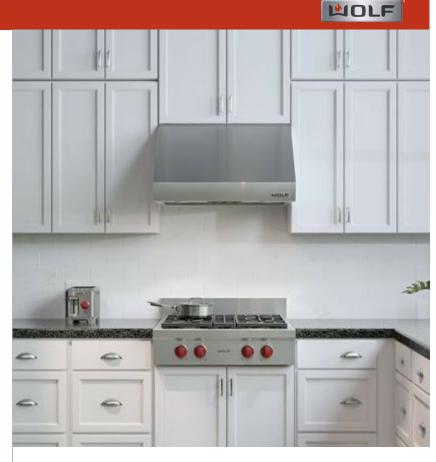

## 30" PRO WALL HOOD - 27" DEPTH

#### **FEATURES**

Breathe cleaner air and enjoy less greasy residue in your kitchen

Make a statement with a stainless professional look or opt for lowerprofile "hidden" ventilation

Matches the same heavy-duty stainless-steel construction, handfinished hemmed edges, and welded seams of all Sub-Zero, Wolf, and Cove products

Select from internal, in-line, or remote blower options (blower required)

Illuminates your cooking area with LED lighting with two brightness settings

Rely on a heat sentry that automatically turns on the blower or increases its speed when exhaust temperatures exceed 200 degrees Fahrenheit

Minimizes the backward flow of cold air with backdraft transition

Heat lamps available for 27" deep models only - bulbs not included