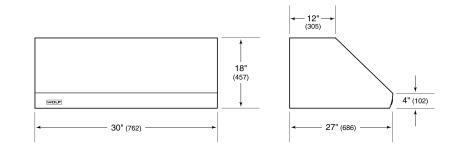

# **PRODUCT SPECIFICATIONS**

| Model                           | PW302718                 |
|---------------------------------|--------------------------|
| Dimensions                      | 30"W x 18"H x 27"D       |
| Weight                          | 69 lbs                   |
| Electrical Supply               | 110/120 VAC, 60 Hz       |
| Electrical Service              | 15 amp dedicated circuit |
| Discharge Location              | Vertical or Horizontal   |
| Discharge Dimensions            | 10" Round                |
| Bottom of Hood to<br>Countertop | 30" to 36"               |

### DIMENSIONS