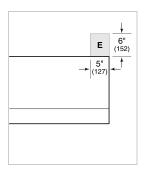

## **ELECTRICAL**

**NOTE:** Dimensions in parenthesis are in millimeters unless otherwise specified