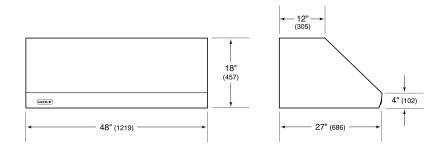

## **PRODUCT SPECIFICATIONS**

| Model                           | PW482718                 |
|---------------------------------|--------------------------|
| Dimensions                      | 48"W x 18"H x 27"D       |
| Weight                          | 96 lbs                   |
| Electrical Supply               | 110/120 VAC, 60 Hz       |
| Electrical Service              | 15 amp dedicated circuit |
| Discharge Location              | Vertical or Horizontal   |
| Discharge Dimensions            | 10" Round                |
| Bottom of Hood to<br>Countertop | 30" to 36"               |

## **DIMENSIONS**