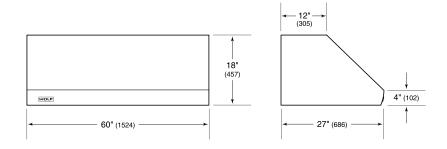

## **PRODUCT SPECIFICATIONS**

| Model                           | PW602718                 |
|---------------------------------|--------------------------|
| Dimensions                      | 60"W x 18"H x 27"D       |
| Weight                          | 118 lbs                  |
| Electrical Supply               | 110/120 VAC, 60 Hz       |
| Electrical Service              | 15 amp dedicated circuit |
| Discharge Location              | Vertical or Horizontal   |
| Discharge Dimensions            | 10" Round                |
| Bottom of Hood to<br>Countertop | 30" to 36"               |

## **DIMENSIONS**